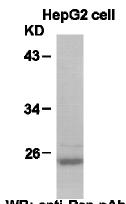

## Western blot:

WB: anti-Ran pAb

Western blot analysis of Ran proteins. Whole-cell lysate of HepG2 cells was used for western blots with the polyclonal anti-Ran antibody (Cat # 21097).